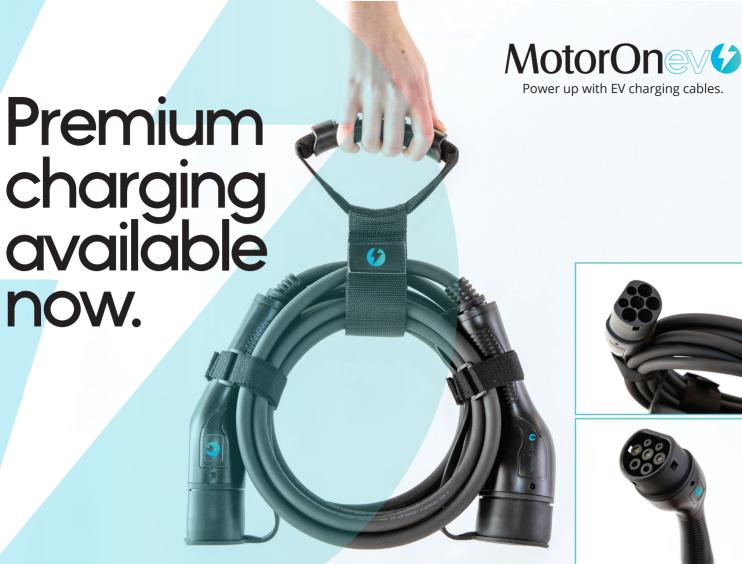

# Type 2 - Type 2 EV Charging Cables

MotorOnev Type 2 - Type 2 charging cables are designed for charging your EV at any Type 2 charging station.

PEACE OF MIND 5 year replacement warranty

ON THE ROAD FOR LONGER Up to 145km charge per hour

#### 3 PHASE CHARGING

32AMP 22KW 3 Phase EV Charging cable (also compatible with 7KW single phase charging)

**ANTI FLAMING CASTING** Thermoplastic flame retardant

#### **FLEXIBLE CHARGING**

5 metre cable length