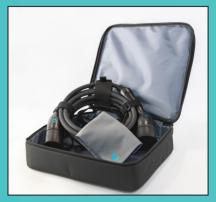

## PREMIUM PACKAGING

Comes in a heavy-duty oxford cloth bag with non-slip rubber backing