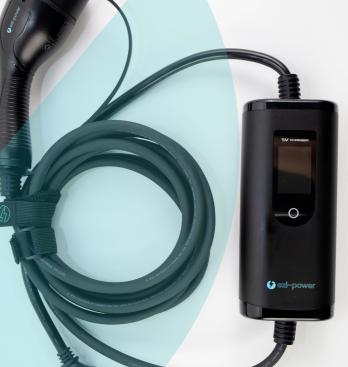

These charging cables are designed for charging your EV using a standard power point.

# **QUALITY CONSTRUCTION**

Heavy duty cable construction with heat moulded hardware

#### **FLEXIBLE CHARGING**

5 metre cable length