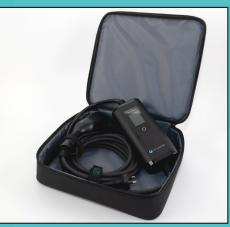

These charging cables are designed for charging your EV using a standard power point.

### **POWER CUSTOMISATION**

Adjust AMPS to suit your vehicle 6A/8A/10A

#### **FLEXIBLE CHARGING**

5 metre cable length

# **CHARGE TIME SETTING**

Set a charging time from the control panel