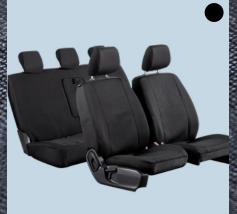

## Fleet interior protection

MADE WITH DURABLE HEAVY DUTY CANVAS

COMPLETELY ADR AIRBAG COMPATIBLE (NZ/AU SAFETY STANDARDS APPROVED)

OPTIONAL MAP POCKETS AND ARM RESTS/LEVERS

COMPLETELY ADR AIRBAG COMPATIBLE (NZ/AU SAFETY STANDARDS APPROVED)

**OPTIONAL MAP POCKETS** 

AND ARM RESTS/LEVERS

Mu

EASY TO CLEAN,

JUST WIPE DOWN

TAILORED TO YOUR EXACT VEHICLE

WATER RESISTANT TO STOP WATER, MUD, DIRT FROM GETTING

FULL