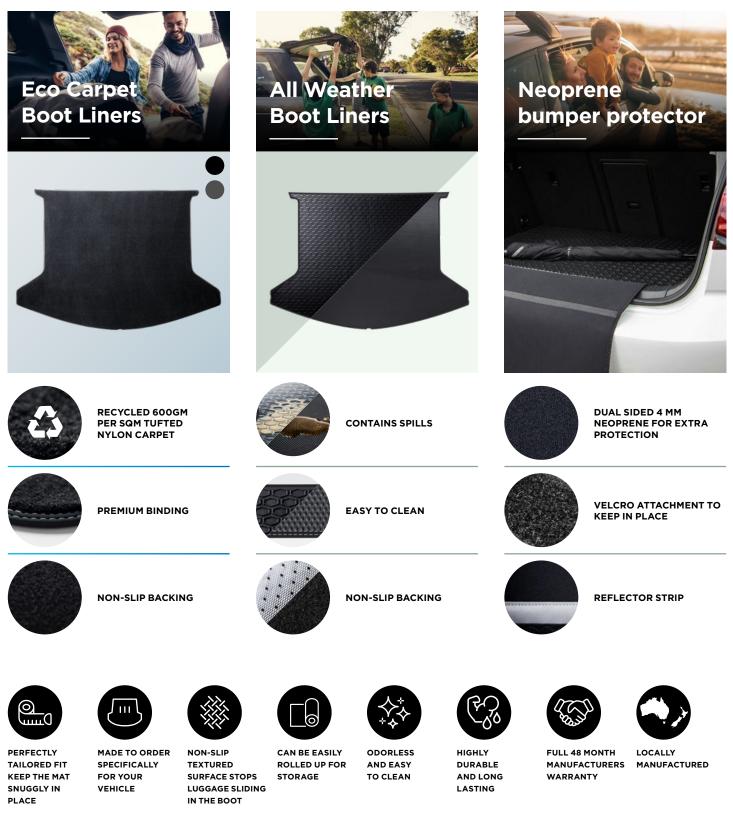

## Fleet interior protection

\*Rubber car and boot mat finished edges will be matched to best suit vehicle specifications. **All products can also be purchased individually if needed.** Terms and Conditions apply and are displayed on the RubberTree web site.