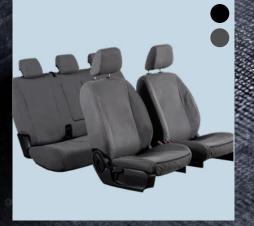

## Fleet interior protection

MADE WITH DURABLE HEAVY DUTY CANVAS

COMPLETELY ADR AIRBAG COMPATIBLE (NZ/AU SAFETY STANDARDS APPROVED)

OPTIONAL MAP POCKETS AND ARM RESTS/LEVERS

COMPLETELY ADR AIRBAG COMPATIBLE (NZ/AU SAFETY STANDARDS APPROVED)

**OPTIONAL MAP POCKETS** 

AND ARM RESTS/LEVERS

Mu

EASY TO CLEAN,

JUST WIPE DOWN

TAILORED TO YOUR EXACT VEHICLE

WATER RESISTANT TO STOP WATER, MUD, DIRT FROM GETTING

FULL