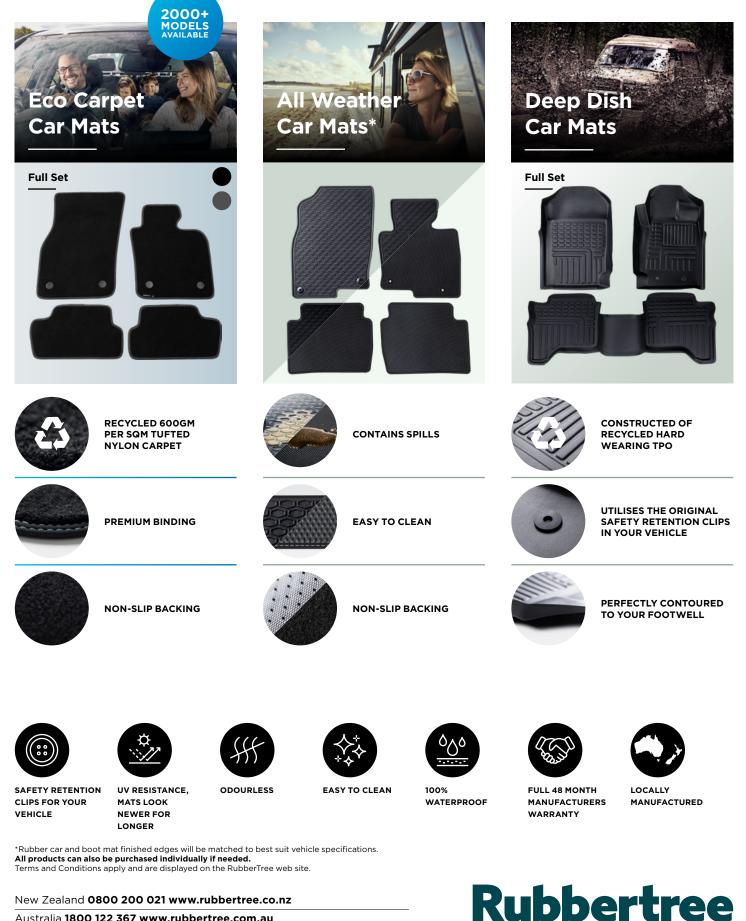

## Fleet interior protection

\*Rubber car and boot mat finished edges will be matched to best suit vehicle specifications. **All products can also be purchased individually if needed.** Terms and Conditions apply and are displayed on the RubberTree web site.