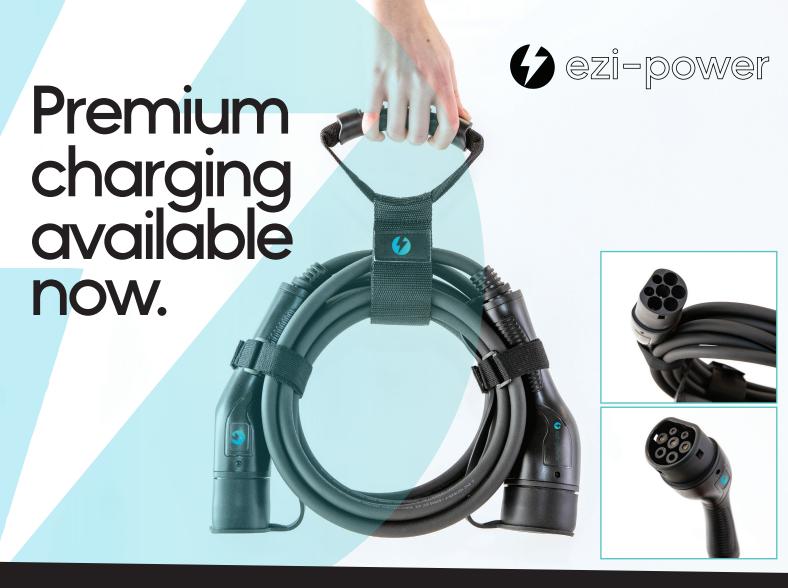

### Type 2 - Type 2 EV Charging Cables

Our Type 2 - Type 2 charging cables are designed for charging your EV at any Type 2 charging station.

## PEACE OF MIND 5 year replacement warranty

ON THE ROAD FOR LONGER Up to 145km charge per hour

CHARGE IN ANY WEATHER Weatherproof connector covers

#### 3 PHASE CHARGING

32AMP 22KW 3 Phase EV Charging cable (also compatible with 7KW single phase charging)

ANTI FLAMING CASTING
Thermoplastic flame retardant

#### **FLEXIBLE CHARGING**

5 metre cable length

#### PROTECTIVE COVERING

Impact & abrasion resistant, rated to 1.8 metre drop (casing will not crack/split/chip)

#### **ULTRA TOUGH**

Rated to 2500kg if run over

# HIGH DURABILITY Operating temp -30°C to +60°C

#### **QUALITY CONSTRUCTION**

Heavy duty cable construction with heat moulded hardware