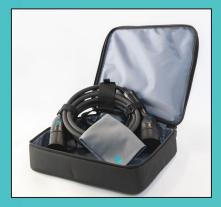

#### PREMIUM PACKAGING

Comes in a heavy-duty oxford cloth bag with non-slip rubber backing