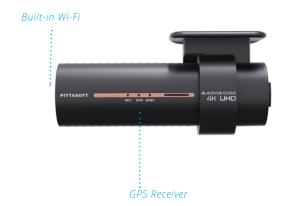

## **KEY FEATURES**

- Stunning 4K UHD (3840×2160px) resolution front camera, featuring an 8.4MP Sony Starvis 2 CMOS sensor, with a full HD rear facing camera for ultimate protection.
- · Records both audio and visual footage.
- Comes with a 64GB SD card and compatible with up to 512GB SD cards.
- Built in GPS and WiFi: GPS provides speed recording and tracks travel via Google Maps. WiFi allows for viewing a live feed, downloading footage and adjusting settings.
- Built in parking mode: impact and motion detection system\*.
- Dedicated App (available via iOS and Android) for reviewing captured footage.
- Helps provide evidence in the event of an accident.
- In any sudden accident, footage can be replayed immediately via the App.
- Professionally installed by a trained technician.