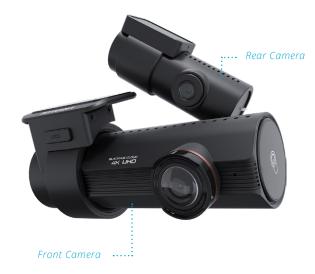

## **KEY FEATURES**

- Stunning 4K UHD (3840×2160px) resolution front camera, featuring an 8.4MP Sony Starvis 2 CMOS sensor, with a full HD rear facing camera for ultimate protection.
- · Records both audio and visual footage.
- Comes with a 64GB SD card and compatible with up to 512GB SD cards.
- Built in GPS and WiFi: GPS provides speed recording and tracks travel via Google Maps. WiFi allows for viewing a live feed, downloading footage and adjusting settings.
- Built in parking mode: impact and motion detection system\*.
- Dedicated App (available via iOS and Android) for reviewing captured footage.
- Helps provide evidence in the event of an accident.
- In any sudden accident, footage can be replayed immediately via the App.
- Professionally installed by a trained technician.