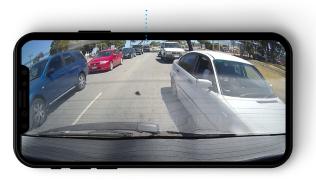

## **KEY FEATURES**

- Stunning 4K UHD (3840×2160px) resolution front camera, featuring an 8.4MP Sony Starvis 2 CMOS sensor, with a full HD rear facing camera for ultimate protection.
- · Records both audio and visual footage.
- Comes with a 64GB SD card and compatible with up to 512GB SD cards.
- Built in GPS and WiFi: GPS provides speed recording and tracks travel via Google Maps. WiFi allows for viewing a live feed, downloading footage and adjusting settings.
- Built in parking mode: impact and motion detection system\*.
- Dedicated App (available via iOS and Android) for reviewing captured footage.
- Helps provide evidence in the event of an accident.
- In any sudden accident, footage can be replayed immediately via the App.
- Professionally installed by a trained technician.