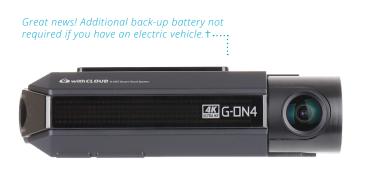

## Demand the best with 4K quality recording

M4 RoadView Dash Camera.

Powered by the G-On 4, the M4 Roadview Dash Camera is the ultimate in recording quality, featuring an 8MP SONY<sup>™</sup> Starvis Sensor with the latest 4K HDR for increased clarity. Enhance your protection with both front & rear cameras both with wide viewing angles to capture every moment.

## **KEY FEATURES**

- Helps to provide evidence in the event of an accident by recording both video & audio on every drive.
- Premium video quality thanks to the SONY™ STARVIS image sensor in the front camera features Ultra-HD "4K" resolution (384-x2160p) recording.
- The rear camera also features a SONY<sup>™</sup> STARVIS image sensor with Full-HD resolution (1920x1080p) recordings.
- HDR (High Dynamic Range) automatically adjusts in extreme light variations helping to maintain optimal exposure.
- Includes a 64GB memory card, which can be removed and plugged into a PC for downloading and sharing videos.
- Wi-Fi enabled for compatible smartphones using the M4 RoadView App, save important videos on the go, or remotely via the Cloud\*.
- GPS for keeping time, date, location and speed information.
- Hidden wiring installation meaning no messy wires.
- Parking mode enabled<sup>†</sup>. Along with Impact Detection and low-voltage battery protection.

Comes with Ultra-HD "4K" Resolution

\*BYO Data. †Please note, Parking mode is dependant on each vehicles battery condition and must be above a predetermined voltage cut-off to function. Please note that this product is an aid only. No liability is borne, without limitation, for any damage or associated loss sustained to the vehicle or driver, or caused by the driver. †Perfect for an EV as no additional battery is required.