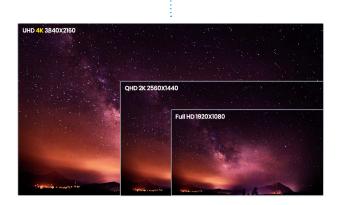

## **KEY FEATURES**

- Helps to provide evidence in the event of an accident by recording both video & audio on every drive.
- Premium video quality thanks to the SONY™ STARVIS image sensor in the front camera features Ultra-HD "4K" resolution (384-x2160p) recording.
- The rear camera also features a SONY<sup>™</sup> STARVIS image sensor with Full-HD resolution (1920x1080p) recordings.
- HDR (High Dynamic Range) automatically adjusts in extreme light variations helping to maintain optimal exposure.
- Includes a 64GB memory card, which can be removed and plugged into a PC for downloading and sharing videos.
- Wi-Fi enabled for compatible smartphones using the M4 RoadView App, save important videos on the go, or remotely via the Cloud\*.
- GPS for keeping time, date, location and speed information.
- Hidden wiring installation meaning no messy wires.
- Parking mode enabled<sup>†</sup>. Along with Impact Detection and low-voltage battery protection.

Comes with Ultra-HD "4K" Resolution

\*BYO Data. †Please note, Parking mode is dependant on each vehicles battery condition and must be above a predetermined voltage cut-off to function. Please note that this product is an aid only. No liability is borne, without limitation, for any damage or associated loss sustained to the vehicle or driver, or caused by the driver. †Perfect for an EV as no additional battery is required.