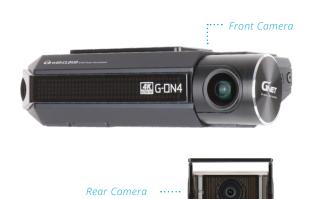

## **KEY FEATURES**

- Helps to provide evidence in the event of an accident by recording both video & audio on every drive.
- Premium video quality thanks to the SONY™ STARVIS image sensor in the front camera features Ultra-HD "4K" resolution (384-x2160p) recording.
- The rear camera also features a SONY<sup>™</sup> STARVIS image sensor with Full-HD resolution (1920x1080p) recordings.
- HDR (High Dynamic Range) automatically adjusts in extreme light variations helping to maintain optimal exposure.
- Includes a 64GB memory card, which can be removed and plugged into a PC for downloading and sharing videos.
- Wi-Fi enabled for compatible smartphones using the M4 RoadView App, save important videos on the go, or remotely via the Cloud\*.
- GPS for keeping time, date, location and speed information.
- Hidden wiring installation meaning no messy wires.
- Parking mode enabled<sup>†</sup>. Along with Impact Detection and low-voltage battery protection.