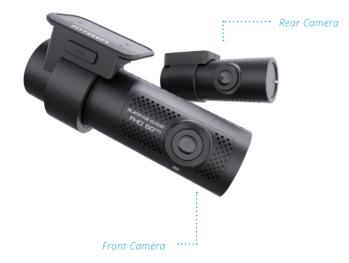

## **KEY FEATURES**

- FHD video quality with the Sony STARVIS™ Sensor.
- 64GB Card.
- Event locking functionality.
- Records both audio and visual footage.
- Helps provide evidence in the event of an accident.
- GPS provides speed recording and tracks travel via Google Maps. WiFi allows for viewing a live feed, downloading footage and adjusting settings.
- Included MicroSD Memory Card allows for easy viewing of captured footage on a PC, adjusting user options, playback footage in slow motion and more.
- Dedicated App (available via a compatible iOS and Android smartphone) for reviewing captured footage.
- Available as front or dual (front and rear) configuration.
- Optional rear camera films in Full HD with its 2.1MP Sony STARVIS™ Sensor.
- Built-in GPS and WiFi makes for a cleaner installation with fewer cables, and removes the need to take the SD card out for simple tasks.
- Professionally installed by a trained technician.