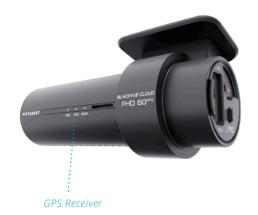

## **KEY FEATURES**

- FHD video quality with the Sony STARVIS™ Sensor.
- 64GB Card.
- Event locking functionality.
- Records both audio and visual footage.
- Helps provide evidence in the event of an accident.
- GPS provides speed recording and tracks travel via Google Maps. WiFi allows for viewing a live feed, downloading footage and adjusting settings.
- Included MicroSD Memory Card allows for easy viewing of captured footage on a PC, adjusting user options, playback footage in slow motion and more.
- Dedicated App (available via a compatible iOS and Android smartphone) for reviewing captured footage.
- Available as front or dual (front and rear) configuration.
- Optional rear camera films in Full HD with its 2.1MP Sony STARVIS™ Sensor.
- Built-in GPS and WiFi makes for a cleaner installation with fewer cables, and removes the need to take the SD card out for simple tasks.
- Professionally installed by a trained technician.