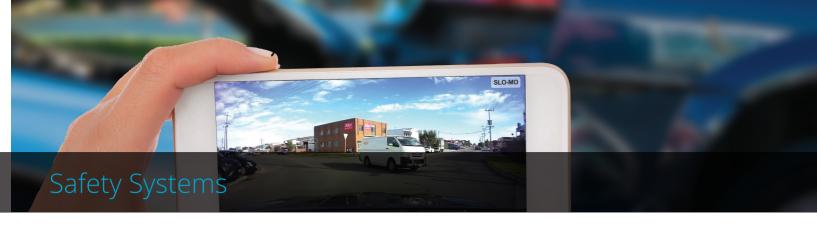

## Vehicle Drive Recorder

Helps provide evidence in the event of an accident.

BlackVue's most popular, most robust Full HD dual dash cam system. With exceptional all-new Sony STARVIS™ night vision and all-new built-in power management hardware, you can rest easy knowing you are always protected.

## **KEY FEATURES**

- FHD video quality with the Sony STARVIS™ Sensor.
- 64GB Card.
- Event locking functionality.
- Records both audio and visual footage.
- Helps provide evidence in the event of an accident.
- GPS provides speed recording and tracks travel via Google Maps. WiFi allows for viewing a live feed, downloading footage and adjusting settings.
- Included MicroSD Memory Card allows for easy viewing of captured footage on a PC, adjusting user options, playback footage in slow motion and more.
- Dedicated App (available via a compatible iOS and Android smartphone) for reviewing captured footage.
- Available as front or dual (front and rear) configuration.
- Optional rear camera films in Full HD with its 2.1MP Sony STARVIS™ Sensor.
- Built-in GPS and WiFi makes for a cleaner installation with fewer cables, and removes the need to take the SD card out for simple tasks.
- Professionally installed by a trained technician.